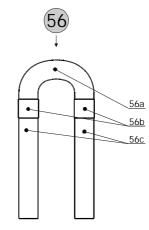

### Parts For V.F.CERVENY BBb Tuba CBB 681-4.

|                 |                          | Parts For V.F.CERVENY BBb Tuba CBB                                 | 681-4.                                 |
|-----------------|--------------------------|--------------------------------------------------------------------|----------------------------------------|
| List            | # Part #                 | Description                                                        | Note                                   |
| 1               | OZV 681BB L              | Bell, engraved with the 'V.F.Cerveny' Logo.                        | For CBB 681-4 models                   |
|                 | OZV 681BB RL             | Bell with Rim, engraved with the 'V.F.Cerveny' Logo.               | For CBB 681-4R models                  |
|                 | 1.DIL 681BB L            | Branch I.                                                          |                                        |
| 2               | 1.DIL 681BB KL           | Branch I complete with Guard, Comb and Connecting Ferrule.         |                                        |
|                 | 2.DIL 681BB L            | Branch II.                                                         |                                        |
| 3               | 2.DIL 681BB KL           | Branch II complete with Guard and Connecting Ferrule.              |                                        |
| 4               | 3.DIL 681BB L            | Branch III.                                                        |                                        |
| 5               | 4.DIL 681BB L            | Branch IV.                                                         |                                        |
| 6               | 5.DIL 681BB L            | Branch V.                                                          |                                        |
| 7               | HACEK 681BB L            | Branch VI (Crook).                                                 |                                        |
| 8               | KAPNA 1.D 681BB L        | Bottom Bend Guard.                                                 |                                        |
| 9               | HREBEN VC ML             | Bottom Bend Guard Comb.                                            |                                        |
| 10              | KAPNA 2.D 681BB L        | Branch II Guard.                                                   |                                        |
| 11              | SK 681BB/1 L             | Connecting Ferrule, Bell - to - Branch I.                          |                                        |
| 12              | SK 681BB/2 L             | Connecting Ferrule, Branch I - to - Branch II.                     |                                        |
| 13              | SK 681BB/3 L             | Connecting Ferrule, Branch II - to - Branch III.                   |                                        |
| 14              | SK 681BB/4 L             | Connecting Ferrule, Branch III - to - Branch IV.                   |                                        |
| 15              | SK 681BB/5 L             | Connecting Ferrule, Branch IV - to - Branch V.                     |                                        |
| 16              | H 077 L                  | Strap Ring with Plate, Branch I.                                   |                                        |
| 17              |                          | Strap Ring with Plate, Bell.                                       |                                        |
| 18              | T 039P L                 | Cardholder Socket.                                                 |                                        |
| 19              |                          | Cardholder Screw, lacquer.                                         |                                        |
| 20              | OPK 05/VC P              | Thumb Ring, lacquer.                                               |                                        |
| 21              | S 654P H                 | Thumb Ring Retaining Nut, lacquer.                                 |                                        |
| 22              | S 655P L                 | Thumb Ring Socket.                                                 |                                        |
| 23              | P 169 L                  | Thumb Ring Socket Plate.                                           |                                        |
| 24              | C 004HP KL               | Brace with Plates, Bell - to - Branch II.                          | Brace Length to be specified.          |
| 25              | C 014HP KL               | Brace with Plates, Branch I - to - Branch III (Bell side).         | Brace Length to be specified.          |
| 26              | C 003HP KL               | Brace with Plates, Branch I - to - Branch III.                     | Brace Length to be specified.          |
| 20              |                          | Brace with Plates, Branch II - to - Branch IV.                     | Brace Length to be specified.          |
|                 |                          | Brace with Plates, Branch II - to - Branch IV (Bell side).         | Brace Length to be specified.          |
| 28              | C 004HP KL               | Brace with Plates, Branch III - to - Branch V (Bell side).         | Brace Length to be specified.          |
| 29              | C 004HP KL               | Brace with Plates, Branch III - to - Branch V (Beit Side).         | Brace Length to be specified.          |
| 30              | C 003HP KL               | Brace with Plates, Branch III - to - 4th Slide Offset Tube, large. | Brace Length to be specified.          |
| 31<br>32        | C 003HP KL               | Brace with Plates, Branch IV - to - 4th Slide Crook, large.        | Brace Length to be specified.          |
| 33              | C 003HP KL<br>C 028HP KL | Brace with Plates, Branch IV - to - 1st Slide.                     | Brace Length to be specified.          |
| 33              | C 028HP KL               | Brace with Plates, Branch V - to - 3rd Slide Offset Tube.          | Brace Length to be specified.          |
|                 | O 369 L                  | Brace without Plates, Branch I - to - Tuning Slide.                | Brace Lengin to be specified.          |
| 35              |                          | · · · · · · · · · · · · · · · · · · ·                              |                                        |
| 36              | P 145 A PR.27 L          | Plate of Brace, Branch I - to - Tuning Slide (1 of 2pcs).          | Outor Tubing to be ordered concretely  |
|                 | LS 681BB K               | BBb Tuning Slide complete, lacquer.                                | Outer Tubing to be ordered separately. |
|                 | OH 09 L                  | BBb Tuning Slide Bow.                                              |                                        |
|                 | C 064HP KL               | BBb Tuning Slide Brace with Plates.                                |                                        |
|                 | HTA 020 P12 L            | BBb Tuning Slide Ferrule (1 of 2pcs).                              |                                        |
|                 | THE 095 P12 L            | BBb Tuning Slide Inner Tubing (1 of 2pcs).                         |                                        |
| 38              | THA 095 P12 L            | BBb Tuning Slide Outer Tubing (1 of 2pcs).                         |                                        |
| 39              | KV 012 L                 | BBb Tuning Slide Outer Tubing Ring (1 of 2pcs).                    |                                        |
| 40              | K 12D L                  | Connecting Ferrule, at the Valve Casing sides (1 of 2pcs).         |                                        |
| 41              | K 12D L                  | Connecting Ferrule, 1st Slide - to - 1st Valve Casing (1 of 2pcs). |                                        |
| 42              |                          | 1st Slide Crook, small.                                            |                                        |
| 43              |                          | 1st Slide Outer Tubing (1 of 2pcs).                                |                                        |
| 44              | KV 012 L                 | 1st Slide Outer Tubing Ring (1 of 2pcs).                           |                                        |
| 45              | SN 681BB 1K              | 1st Slide complete, lacquer.                                       | Outer Tubing to be ordered separately. |
| 45a             |                          | 1st Slide Bow.                                                     | <u> </u>                               |
|                 | HTA 020 P12 L            | 1st Slide Ferrule (1 of 2pcs).                                     |                                        |
|                 | THE 120 P12 L            | 1st Slide Inner Tubing (1 of 2pcs).                                |                                        |
| 46              | C 037HP KL               | 1st Slide Brace with Plates.                                       |                                        |
| 47              | KO VE 1.V 681BB L        | 1st Slide Crook, large.                                            |                                        |
| 47              | K 12K L                  | Valve Casings Connecting Ferrule (1 of 3pcs).                      |                                        |
| 40              | THA 110 P12 L            | 2nd Slide Outer Tubing (1 of 2pcs).                                |                                        |
| <u>49</u><br>50 | KV 012 L                 | 2nd Slide Outer Tubing (1 of 2pcs).                                |                                        |
| 50              | SN 681BB 2K              | 2nd Slide complete, lacquer.                                       | Outer Tubing to be ordered separately. |
|                 | H 053P L                 |                                                                    | Outer rubing to be ordered separately. |
|                 | OBL 2.V 681BB L          | 2nd Slide Bow Pull Ring with Plate.<br>2nd Slide Bow.              |                                        |
|                 |                          |                                                                    |                                        |
| 510             | HTA 020 P12 L            | 2nd Slide Ferrule (1 of 2pcs).                                     |                                        |
|                 |                          |                                                                    |                                        |