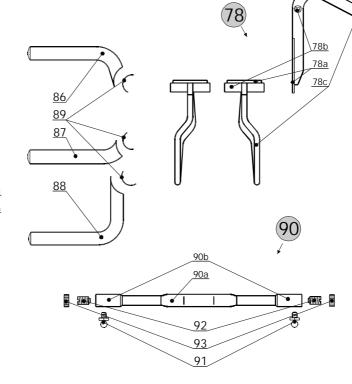

### Parts For V.F.CERVENY BBb Tuba CBB 681-4.

|                 |                          | Parts For V.F.CERVENY BBb Tuba CBB                                 | 681-4.                                 |
|-----------------|--------------------------|--------------------------------------------------------------------|----------------------------------------|
| List            | # Part #                 | Description                                                        | Note                                   |
| 1               | OZV 681BB L              | Bell, engraved with the 'V.F.Cerveny' Logo.                        | For CBB 681-4 models                   |
|                 | OZV 681BB RL             | Bell with Rim, engraved with the 'V.F.Cerveny' Logo.               | For CBB 681-4R models                  |
|                 | 1.DIL 681BB L            | Branch I.                                                          |                                        |
| 2               | 1.DIL 681BB KL           | Branch I complete with Guard, Comb and Connecting Ferrule.         |                                        |
|                 | 2.DIL 681BB L            | Branch II.                                                         |                                        |
| 3               | 2.DIL 681BB KL           | Branch II complete with Guard and Connecting Ferrule.              |                                        |
| 4               | 3.DIL 681BB L            | Branch III.                                                        |                                        |
| 5               | 4.DIL 681BB L            | Branch IV.                                                         |                                        |
| 6               | 5.DIL 681BB L            | Branch V.                                                          |                                        |
| 7               | HACEK 681BB L            | Branch VI (Crook).                                                 |                                        |
| 8               | KAPNA 1.D 681BB L        | Bottom Bend Guard.                                                 |                                        |
| 9               | HREBEN VC ML             | Bottom Bend Guard Comb.                                            |                                        |
| 10              | KAPNA 2.D 681BB L        | Branch II Guard.                                                   |                                        |
| 11              | SK 681BB/1 L             | Connecting Ferrule, Bell - to - Branch I.                          |                                        |
| 12              | SK 681BB/2 L             | Connecting Ferrule, Branch I - to - Branch II.                     |                                        |
| 13              | SK 681BB/3 L             | Connecting Ferrule, Branch II - to - Branch III.                   |                                        |
| 14              | SK 681BB/4 L             | Connecting Ferrule, Branch III - to - Branch IV.                   |                                        |
| 15              | SK 681BB/5 L             | Connecting Ferrule, Branch IV - to - Branch V.                     |                                        |
| 16              | H 077 L                  | Strap Ring with Plate, Branch I.                                   |                                        |
| 17              |                          | Strap Ring with Plate, Bell.                                       |                                        |
| 18              | T 039P L                 | Cardholder Socket.                                                 |                                        |
| 19              |                          | Cardholder Screw, lacquer.                                         |                                        |
| 20              | OPK 05/VC P              | Thumb Ring, lacquer.                                               |                                        |
| 21              | S 654P H                 | Thumb Ring Retaining Nut, lacquer.                                 |                                        |
| 22              | S 655P L                 | Thumb Ring Socket.                                                 |                                        |
| 23              | P 169 L                  | Thumb Ring Socket Plate.                                           |                                        |
| 24              | C 004HP KL               | Brace with Plates, Bell - to - Branch II.                          | Brace Length to be specified.          |
| 25              | C 014HP KL               | Brace with Plates, Branch I - to - Branch III (Bell side).         | Brace Length to be specified.          |
| 26              | C 003HP KL               | Brace with Plates, Branch I - to - Branch III.                     | Brace Length to be specified.          |
| 20              |                          | Brace with Plates, Branch II - to - Branch IV.                     | Brace Length to be specified.          |
|                 |                          | Brace with Plates, Branch II - to - Branch IV (Bell side).         | Brace Length to be specified.          |
| 28              | C 004HP KL               | Brace with Plates, Branch III - to - Branch V (Bell side).         | Brace Length to be specified.          |
| 29              | C 004HP KL               | Brace with Plates, Branch III - to - Branch V (Beit Side).         | Brace Length to be specified.          |
| 30              | C 003HP KL               | Brace with Plates, Branch III - to - 4th Slide Offset Tube, large. | Brace Length to be specified.          |
| 31<br>32        | C 003HP KL               | Brace with Plates, Branch IV - to - 4th Slide Crook, large.        | Brace Length to be specified.          |
| 33              | C 003HP KL<br>C 028HP KL | Brace with Plates, Branch IV - to - 1st Slide.                     | Brace Length to be specified.          |
| 33              | C 028HP KL               | Brace with Plates, Branch V - to - 3rd Slide Offset Tube.          | Brace Length to be specified.          |
|                 | O 369 L                  | Brace without Plates, Branch I - to - Tuning Slide.                | Brace Lengin to be specified.          |
| 35              |                          | · · · · · · · · · · · · · · · · · · ·                              |                                        |
| 36              | P 145 A PR.27 L          | Plate of Brace, Branch I - to - Tuning Slide (1 of 2pcs).          | Outor Tubing to be ordered concretely  |
|                 | LS 681BB K               | BBb Tuning Slide complete, lacquer.                                | Outer Tubing to be ordered separately. |
|                 | OH 09 L                  | BBb Tuning Slide Bow.                                              |                                        |
|                 | C 064HP KL               | BBb Tuning Slide Brace with Plates.                                |                                        |
|                 | HTA 020 P12 L            | BBb Tuning Slide Ferrule (1 of 2pcs).                              |                                        |
|                 | THE 095 P12 L            | BBb Tuning Slide Inner Tubing (1 of 2pcs).                         |                                        |
| 38              | THA 095 P12 L            | BBb Tuning Slide Outer Tubing (1 of 2pcs).                         |                                        |
| 39              | KV 012 L                 | BBb Tuning Slide Outer Tubing Ring (1 of 2pcs).                    |                                        |
| 40              | K 12D L                  | Connecting Ferrule, at the Valve Casing sides (1 of 2pcs).         |                                        |
| 41              | K 12D L                  | Connecting Ferrule, 1st Slide - to - 1st Valve Casing (1 of 2pcs). |                                        |
| 42              |                          | 1st Slide Crook, small.                                            |                                        |
| 43              |                          | 1st Slide Outer Tubing (1 of 2pcs).                                |                                        |
| 44              | KV 012 L                 | 1st Slide Outer Tubing Ring (1 of 2pcs).                           |                                        |
| 45              | SN 681BB 1K              | 1st Slide complete, lacquer.                                       | Outer Tubing to be ordered separately. |
| 45a             |                          | 1st Slide Bow.                                                     | <u> </u>                               |
|                 | HTA 020 P12 L            | 1st Slide Ferrule (1 of 2pcs).                                     |                                        |
|                 | THE 120 P12 L            | 1st Slide Inner Tubing (1 of 2pcs).                                |                                        |
| 46              | C 037HP KL               | 1st Slide Brace with Plates.                                       |                                        |
| 47              | KO VE 1.V 681BB L        | 1st Slide Crook, large.                                            |                                        |
| 47              | K 12K L                  | Valve Casings Connecting Ferrule (1 of 3pcs).                      |                                        |
| 40              | THA 110 P12 L            | 2nd Slide Outer Tubing (1 of 2pcs).                                |                                        |
| <u>49</u><br>50 | KV 012 L                 | 2nd Slide Outer Tubing (1 of 2pcs).                                |                                        |
| 50              | SN 681BB 2K              | 2nd Slide complete, lacquer.                                       | Outer Tubing to be ordered separately. |
|                 | H 053P L                 |                                                                    | Outer rubing to be ordered separately. |
|                 | OBL 2.V 681BB L          | 2nd Slide Bow Pull Ring with Plate.<br>2nd Slide Bow.              |                                        |
|                 |                          |                                                                    |                                        |
| 510             | HTA 020 P12 L            | 2nd Slide Ferrule (1 of 2pcs).                                     |                                        |
|                 |                          |                                                                    |                                        |