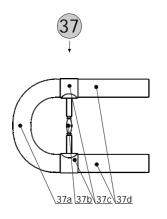

### Parts For V.F.CERVENY BBb Tuba CBB 681-4.

|                 |                          | Parts For V.F.CERVENY BBb Tuba CBB                                 | 681-4.                                 |
|-----------------|--------------------------|--------------------------------------------------------------------|----------------------------------------|
| List            | # Part #                 | Description                                                        | Note                                   |
| 1               | OZV 681BB L              | Bell, engraved with the 'V.F.Cerveny' Logo.                        | For CBB 681-4 models                   |
|                 | OZV 681BB RL             | Bell with Rim, engraved with the 'V.F.Cerveny' Logo.               | For CBB 681-4R models                  |
|                 | 1.DIL 681BB L            | Branch I.                                                          |                                        |
| 2               | 1.DIL 681BB KL           | Branch I complete with Guard, Comb and Connecting Ferrule.         |                                        |
|                 | 2.DIL 681BB L            | Branch II.                                                         |                                        |
| 3               | 2.DIL 681BB KL           | Branch II complete with Guard and Connecting Ferrule.              |                                        |
| 4               | 3.DIL 681BB L            | Branch III.                                                        |                                        |
| 5               | 4.DIL 681BB L            | Branch IV.                                                         |                                        |
| 6               | 5.DIL 681BB L            | Branch V.                                                          |                                        |
| 7               | HACEK 681BB L            | Branch VI (Crook).                                                 |                                        |
| 8               | KAPNA 1.D 681BB L        | Bottom Bend Guard.                                                 |                                        |
| 9               | HREBEN VC ML             | Bottom Bend Guard Comb.                                            |                                        |
| 10              | KAPNA 2.D 681BB L        | Branch II Guard.                                                   |                                        |
| 11              | SK 681BB/1 L             | Connecting Ferrule, Bell - to - Branch I.                          |                                        |
| 12              | SK 681BB/2 L             | Connecting Ferrule, Branch I - to - Branch II.                     |                                        |
| 13              | SK 681BB/3 L             | Connecting Ferrule, Branch II - to - Branch III.                   |                                        |
| 14              | SK 681BB/4 L             | Connecting Ferrule, Branch III - to - Branch IV.                   |                                        |
| 15              | SK 681BB/5 L             | Connecting Ferrule, Branch IV - to - Branch V.                     |                                        |
| 16              | H 077 L                  | Strap Ring with Plate, Branch I.                                   |                                        |
| 17              |                          | Strap Ring with Plate, Bell.                                       |                                        |
| 18              | T 039P L                 | Cardholder Socket.                                                 |                                        |
| 19              |                          | Cardholder Screw, lacquer.                                         |                                        |
| 20              | OPK 05/VC P              | Thumb Ring, lacquer.                                               |                                        |
| 21              | S 654P H                 | Thumb Ring Retaining Nut, lacquer.                                 |                                        |
| 22              | S 655P L                 | Thumb Ring Socket.                                                 |                                        |
| 23              | P 169 L                  | Thumb Ring Socket Plate.                                           |                                        |
| 24              | C 004HP KL               | Brace with Plates, Bell - to - Branch II.                          | Brace Length to be specified.          |
| 25              | C 014HP KL               | Brace with Plates, Branch I - to - Branch III (Bell side).         | Brace Length to be specified.          |
| 26              | C 003HP KL               | Brace with Plates, Branch I - to - Branch III.                     | Brace Length to be specified.          |
| 20              |                          | Brace with Plates, Branch II - to - Branch IV.                     | Brace Length to be specified.          |
|                 |                          | Brace with Plates, Branch II - to - Branch IV (Bell side).         | Brace Length to be specified.          |
| 28              | C 004HP KL               | Brace with Plates, Branch III - to - Branch V (Bell side).         | Brace Length to be specified.          |
| 29              | C 004HP KL               | Brace with Plates, Branch III - to - Branch V (Beit Side).         | Brace Length to be specified.          |
| 30              | C 003HP KL               | Brace with Plates, Branch III - to - 4th Slide Offset Tube, large. | Brace Length to be specified.          |
| 31<br>32        | C 003HP KL               | Brace with Plates, Branch IV - to - 4th Slide Crook, large.        | Brace Length to be specified.          |
| 33              | C 003HP KL<br>C 028HP KL | Brace with Plates, Branch IV - to - 1st Slide.                     | Brace Length to be specified.          |
| 33              | C 028HP KL               | Brace with Plates, Branch V - to - 3rd Slide Offset Tube.          | Brace Length to be specified.          |
|                 | O 369 L                  | Brace without Plates, Branch I - to - Tuning Slide.                | Brace Lengin to be specified.          |
| 35              |                          | · · · · · · · · · · · · · · · · · · ·                              |                                        |
| 36              | P 145 A PR.27 L          | Plate of Brace, Branch I - to - Tuning Slide (1 of 2pcs).          | Outor Tubing to be ordered concretely  |
|                 | LS 681BB K               | BBb Tuning Slide complete, lacquer.                                | Outer Tubing to be ordered separately. |
|                 | OH 09 L                  | BBb Tuning Slide Bow.                                              |                                        |
|                 | C 064HP KL               | BBb Tuning Slide Brace with Plates.                                |                                        |
|                 | HTA 020 P12 L            | BBb Tuning Slide Ferrule (1 of 2pcs).                              |                                        |
|                 | THE 095 P12 L            | BBb Tuning Slide Inner Tubing (1 of 2pcs).                         |                                        |
| 38              | THA 095 P12 L            | BBb Tuning Slide Outer Tubing (1 of 2pcs).                         |                                        |
| 39              | KV 012 L                 | BBb Tuning Slide Outer Tubing Ring (1 of 2pcs).                    |                                        |
| 40              | K 12D L                  | Connecting Ferrule, at the Valve Casing sides (1 of 2pcs).         |                                        |
| 41              | K 12D L                  | Connecting Ferrule, 1st Slide - to - 1st Valve Casing (1 of 2pcs). |                                        |
| 42              |                          | 1st Slide Crook, small.                                            |                                        |
| 43              |                          | 1st Slide Outer Tubing (1 of 2pcs).                                |                                        |
| 44              | KV 012 L                 | 1st Slide Outer Tubing Ring (1 of 2pcs).                           |                                        |
| 45              | SN 681BB 1K              | 1st Slide complete, lacquer.                                       | Outer Tubing to be ordered separately. |
| 45a             |                          | 1st Slide Bow.                                                     | <u> </u>                               |
|                 | HTA 020 P12 L            | 1st Slide Ferrule (1 of 2pcs).                                     |                                        |
|                 | THE 120 P12 L            | 1st Slide Inner Tubing (1 of 2pcs).                                |                                        |
| 46              | C 037HP KL               | 1st Slide Brace with Plates.                                       |                                        |
| 47              | KO VE 1.V 681BB L        | 1st Slide Crook, large.                                            |                                        |
| 47              | K 12K L                  | Valve Casings Connecting Ferrule (1 of 3pcs).                      |                                        |
| 40              | THA 110 P12 L            | 2nd Slide Outer Tubing (1 of 2pcs).                                |                                        |
| <u>49</u><br>50 | KV 012 L                 | 2nd Slide Outer Tubing (1 of 2pcs).                                |                                        |
| 50              | SN 681BB 2K              | 2nd Slide complete, lacquer.                                       | Outer Tubing to be ordered separately. |
|                 | H 053P L                 |                                                                    | Outer rubing to be ordered separately. |
|                 | OBL 2.V 681BB L          | 2nd Slide Bow Pull Ring with Plate.<br>2nd Slide Bow.              |                                        |
|                 |                          |                                                                    |                                        |
| 510             | HTA 020 P12 L            | 2nd Slide Ferrule (1 of 2pcs).                                     |                                        |
|                 |                          |                                                                    |                                        |