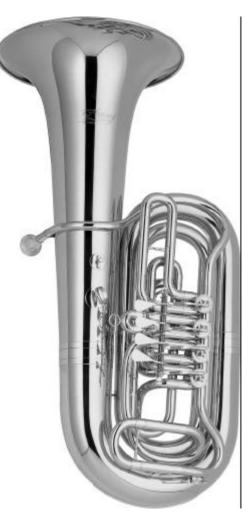

## **Rotary Valve Instruments**

Tubas

BBb Tuba CBB 681-4 Pictured CBB 681-4M

#### V.F.Cerveny BBb Tuba CBB 681-4

Yellow brass, 4 valves, 4/4 size, bore 20.2mm, bell 400mm, height 980mm, weight 9kg, yellow brass mouthpipe, nickel-silver Trimmings, lacquer, silver-plated mouthpiece # 24AW, plastic case # 6796.

- <u>Available Options:</u> M Nickel-silver Mouthpipe P Nickel-silver Mouthpipe, Valve Casings & Hook
- R Bell Rim
- X Minibal Linkage Action. CBB 781-4MR Red Brass Model

Valve Options: This Tuba available with 3, 4, 5 or 6 Rotary Valves