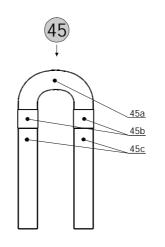

### Parts For V.F.CERVENY BBb Tuba CBB 681-4.

|                 |                          | Parts For V.F.CERVENY BBb Tuba CBB                                 | 681-4.                                 |
|-----------------|--------------------------|--------------------------------------------------------------------|----------------------------------------|
| List            | # Part #                 | Description                                                        | Note                                   |
| 1               | OZV 681BB L              | Bell, engraved with the 'V.F.Cerveny' Logo.                        | For CBB 681-4 models                   |
|                 | OZV 681BB RL             | Bell with Rim, engraved with the 'V.F.Cerveny' Logo.               | For CBB 681-4R models                  |
|                 | 1.DIL 681BB L            | Branch I.                                                          |                                        |
| 2               | 1.DIL 681BB KL           | Branch I complete with Guard, Comb and Connecting Ferrule.         |                                        |
|                 | 2.DIL 681BB L            | Branch II.                                                         |                                        |
| 3               | 2.DIL 681BB KL           | Branch II complete with Guard and Connecting Ferrule.              |                                        |
| 4               | 3.DIL 681BB L            | Branch III.                                                        |                                        |
| 5               | 4.DIL 681BB L            | Branch IV.                                                         |                                        |
| 6               | 5.DIL 681BB L            | Branch V.                                                          |                                        |
| 7               | HACEK 681BB L            | Branch VI (Crook).                                                 |                                        |
| 8               | KAPNA 1.D 681BB L        | Bottom Bend Guard.                                                 |                                        |
| 9               | HREBEN VC ML             | Bottom Bend Guard Comb.                                            |                                        |
| 10              | KAPNA 2.D 681BB L        | Branch II Guard.                                                   |                                        |
| 11              | SK 681BB/1 L             | Connecting Ferrule, Bell - to - Branch I.                          |                                        |
| 12              | SK 681BB/2 L             | Connecting Ferrule, Branch I - to - Branch II.                     |                                        |
| 13              | SK 681BB/3 L             | Connecting Ferrule, Branch II - to - Branch III.                   |                                        |
| 14              | SK 681BB/4 L             | Connecting Ferrule, Branch III - to - Branch IV.                   |                                        |
| 15              | SK 681BB/5 L             | Connecting Ferrule, Branch IV - to - Branch V.                     |                                        |
| 16              | H 077 L                  | Strap Ring with Plate, Branch I.                                   |                                        |
| 17              |                          | Strap Ring with Plate, Bell.                                       |                                        |
| 18              | T 039P L                 | Cardholder Socket.                                                 |                                        |
| 19              |                          | Cardholder Screw, lacquer.                                         |                                        |
| 20              | OPK 05/VC P              | Thumb Ring, lacquer.                                               |                                        |
| 21              | S 654P H                 | Thumb Ring Retaining Nut, lacquer.                                 |                                        |
| 22              | S 655P L                 | Thumb Ring Socket.                                                 |                                        |
| 23              | P 169 L                  | Thumb Ring Socket Plate.                                           |                                        |
| 24              | C 004HP KL               | Brace with Plates, Bell - to - Branch II.                          | Brace Length to be specified.          |
| 25              | C 014HP KL               | Brace with Plates, Branch I - to - Branch III (Bell side).         | Brace Length to be specified.          |
| 26              | C 003HP KL               | Brace with Plates, Branch I - to - Branch III.                     | Brace Length to be specified.          |
| 20              |                          | Brace with Plates, Branch II - to - Branch IV.                     | Brace Length to be specified.          |
|                 |                          | Brace with Plates, Branch II - to - Branch IV (Bell side).         | Brace Length to be specified.          |
| 28              | C 004HP KL               | Brace with Plates, Branch III - to - Branch V (Bell side).         | Brace Length to be specified.          |
| 29              | C 004HP KL               | Brace with Plates, Branch III - to - Branch V (Beit Side).         | Brace Length to be specified.          |
| 30              | C 003HP KL               | Brace with Plates, Branch III - to - 4th Slide Offset Tube, large. | Brace Length to be specified.          |
| 31<br>32        | C 003HP KL               | Brace with Plates, Branch IV - to - 4th Slide Crook, large.        | Brace Length to be specified.          |
| 33              | C 003HP KL<br>C 028HP KL | Brace with Plates, Branch IV - to - 1st Slide.                     | Brace Length to be specified.          |
| 33              | C 028HP KL               | Brace with Plates, Branch V - to - 3rd Slide Offset Tube.          | Brace Length to be specified.          |
|                 | O 369 L                  | Brace without Plates, Branch I - to - Tuning Slide.                | Brace Lengin to be specified.          |
| 35              |                          | · · · · · · · · · · · · · · · · · · ·                              |                                        |
| 36              | P 145 A PR.27 L          | Plate of Brace, Branch I - to - Tuning Slide (1 of 2pcs).          | Outor Tubing to be ordered concretely  |
|                 | LS 681BB K               | BBb Tuning Slide complete, lacquer.                                | Outer Tubing to be ordered separately. |
|                 | OH 09 L                  | BBb Tuning Slide Bow.                                              |                                        |
|                 | C 064HP KL               | BBb Tuning Slide Brace with Plates.                                |                                        |
|                 | HTA 020 P12 L            | BBb Tuning Slide Ferrule (1 of 2pcs).                              |                                        |
|                 | THE 095 P12 L            | BBb Tuning Slide Inner Tubing (1 of 2pcs).                         |                                        |
| 38              | THA 095 P12 L            | BBb Tuning Slide Outer Tubing (1 of 2pcs).                         |                                        |
| 39              | KV 012 L                 | BBb Tuning Slide Outer Tubing Ring (1 of 2pcs).                    |                                        |
| 40              | K 12D L                  | Connecting Ferrule, at the Valve Casing sides (1 of 2pcs).         |                                        |
| 41              | K 12D L                  | Connecting Ferrule, 1st Slide - to - 1st Valve Casing (1 of 2pcs). |                                        |
| 42              |                          | 1st Slide Crook, small.                                            |                                        |
| 43              |                          | 1st Slide Outer Tubing (1 of 2pcs).                                |                                        |
| 44              | KV 012 L                 | 1st Slide Outer Tubing Ring (1 of 2pcs).                           |                                        |
| 45              | SN 681BB 1K              | 1st Slide complete, lacquer.                                       | Outer Tubing to be ordered separately. |
| 45a             |                          | 1st Slide Bow.                                                     | <u> </u>                               |
|                 | HTA 020 P12 L            | 1st Slide Ferrule (1 of 2pcs).                                     |                                        |
|                 | THE 120 P12 L            | 1st Slide Inner Tubing (1 of 2pcs).                                |                                        |
| 46              | C 037HP KL               | 1st Slide Brace with Plates.                                       |                                        |
| 47              | KO VE 1.V 681BB L        | 1st Slide Crook, large.                                            |                                        |
| 47              | K 12K L                  | Valve Casings Connecting Ferrule (1 of 3pcs).                      |                                        |
| 40              | THA 110 P12 L            | 2nd Slide Outer Tubing (1 of 2pcs).                                |                                        |
| <u>49</u><br>50 | KV 012 L                 | 2nd Slide Outer Tubing (1 of 2pcs).                                |                                        |
| 50              | SN 681BB 2K              | 2nd Slide complete, lacquer.                                       | Outer Tubing to be ordered separately. |
|                 | H 053P L                 |                                                                    | Outer rubing to be ordered separately. |
|                 | OBL 2.V 681BB L          | 2nd Slide Bow Pull Ring with Plate.<br>2nd Slide Bow.              |                                        |
|                 |                          |                                                                    |                                        |
| 510             | HTA 020 P12 L            | 2nd Slide Ferrule (1 of 2pcs).                                     |                                        |
|                 |                          |                                                                    |                                        |