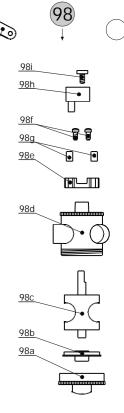

### Parts For V.F.CERVENY BBb Tuba CBB 681-4.

|                 |                          | Parts For V.F.CERVENY BBb Tuba CBB                                 | 681-4.                                 |
|-----------------|--------------------------|--------------------------------------------------------------------|----------------------------------------|
| List            | # Part #                 | Description                                                        | Note                                   |
| 1               | OZV 681BB L              | Bell, engraved with the 'V.F.Cerveny' Logo.                        | For CBB 681-4 models                   |
|                 | OZV 681BB RL             | Bell with Rim, engraved with the 'V.F.Cerveny' Logo.               | For CBB 681-4R models                  |
|                 | 1.DIL 681BB L            | Branch I.                                                          |                                        |
| 2               | 1.DIL 681BB KL           | Branch I complete with Guard, Comb and Connecting Ferrule.         |                                        |
|                 | 2.DIL 681BB L            | Branch II.                                                         |                                        |
| 3               | 2.DIL 681BB KL           | Branch II complete with Guard and Connecting Ferrule.              |                                        |
| 4               | 3.DIL 681BB L            | Branch III.                                                        |                                        |
| 5               | 4.DIL 681BB L            | Branch IV.                                                         |                                        |
| 6               | 5.DIL 681BB L            | Branch V.                                                          |                                        |
| 7               | HACEK 681BB L            | Branch VI (Crook).                                                 |                                        |
| 8               | KAPNA 1.D 681BB L        | Bottom Bend Guard.                                                 |                                        |
| 9               | HREBEN VC ML             | Bottom Bend Guard Comb.                                            |                                        |
| 10              | KAPNA 2.D 681BB L        | Branch II Guard.                                                   |                                        |
| 11              | SK 681BB/1 L             | Connecting Ferrule, Bell - to - Branch I.                          |                                        |
| 12              | SK 681BB/2 L             | Connecting Ferrule, Branch I - to - Branch II.                     |                                        |
| 13              | SK 681BB/3 L             | Connecting Ferrule, Branch II - to - Branch III.                   |                                        |
| 14              | SK 681BB/4 L             | Connecting Ferrule, Branch III - to - Branch IV.                   |                                        |
| 15              | SK 681BB/5 L             | Connecting Ferrule, Branch IV - to - Branch V.                     |                                        |
| 16              | H 077 L                  | Strap Ring with Plate, Branch I.                                   |                                        |
| 17              |                          | Strap Ring with Plate, Bell.                                       |                                        |
| 18              | T 039P L                 | Cardholder Socket.                                                 |                                        |
| 19              |                          | Cardholder Screw, lacquer.                                         |                                        |
| 20              | OPK 05/VC P              | Thumb Ring, lacquer.                                               |                                        |
| 21              | S 654P H                 | Thumb Ring Retaining Nut, lacquer.                                 |                                        |
| 22              | S 655P L                 | Thumb Ring Socket.                                                 |                                        |
| 23              | P 169 L                  | Thumb Ring Socket Plate.                                           |                                        |
| 24              | C 004HP KL               | Brace with Plates, Bell - to - Branch II.                          | Brace Length to be specified.          |
| 25              | C 014HP KL               | Brace with Plates, Branch I - to - Branch III (Bell side).         | Brace Length to be specified.          |
| 26              | C 003HP KL               | Brace with Plates, Branch I - to - Branch III.                     | Brace Length to be specified.          |
| 20              |                          | Brace with Plates, Branch II - to - Branch IV.                     | Brace Length to be specified.          |
|                 |                          | Brace with Plates, Branch II - to - Branch IV (Bell side).         | Brace Length to be specified.          |
| 28              | C 004HP KL               | Brace with Plates, Branch III - to - Branch V (Bell side).         | Brace Length to be specified.          |
| 29              | C 004HP KL               | Brace with Plates, Branch III - to - Branch V (Beit Side).         | Brace Length to be specified.          |
| 30              | C 003HP KL               | Brace with Plates, Branch III - to - 4th Slide Offset Tube, large. | Brace Length to be specified.          |
| 31<br>32        | C 003HP KL               | Brace with Plates, Branch IV - to - 4th Slide Crook, large.        | Brace Length to be specified.          |
| 33              | C 003HP KL<br>C 028HP KL | Brace with Plates, Branch IV - to - 1st Slide.                     | Brace Length to be specified.          |
| 33              | C 028HP KL               | Brace with Plates, Branch V - to - 3rd Slide Offset Tube.          | Brace Length to be specified.          |
|                 | O 369 L                  | Brace without Plates, Branch I - to - Tuning Slide.                | Brace Lengin to be specified.          |
| 35              |                          | · · · · · · · · · · · · · · · · · · ·                              |                                        |
| 36              | P 145 A PR.27 L          | Plate of Brace, Branch I - to - Tuning Slide (1 of 2pcs).          | Outor Tubing to be ordered concretely  |
|                 | LS 681BB K               | BBb Tuning Slide complete, lacquer.                                | Outer Tubing to be ordered separately. |
|                 | OH 09 L                  | BBb Tuning Slide Bow.                                              |                                        |
|                 | C 064HP KL               | BBb Tuning Slide Brace with Plates.                                |                                        |
|                 | HTA 020 P12 L            | BBb Tuning Slide Ferrule (1 of 2pcs).                              |                                        |
|                 | THE 095 P12 L            | BBb Tuning Slide Inner Tubing (1 of 2pcs).                         |                                        |
| 38              | THA 095 P12 L            | BBb Tuning Slide Outer Tubing (1 of 2pcs).                         |                                        |
| 39              | KV 012 L                 | BBb Tuning Slide Outer Tubing Ring (1 of 2pcs).                    |                                        |
| 40              | K 12D L                  | Connecting Ferrule, at the Valve Casing sides (1 of 2pcs).         |                                        |
| 41              | K 12D L                  | Connecting Ferrule, 1st Slide - to - 1st Valve Casing (1 of 2pcs). |                                        |
| 42              |                          | 1st Slide Crook, small.                                            |                                        |
| 43              |                          | 1st Slide Outer Tubing (1 of 2pcs).                                |                                        |
| 44              | KV 012 L                 | 1st Slide Outer Tubing Ring (1 of 2pcs).                           |                                        |
| 45              | SN 681BB 1K              | 1st Slide complete, lacquer.                                       | Outer Tubing to be ordered separately. |
| 45a             |                          | 1st Slide Bow.                                                     | <u> </u>                               |
|                 | HTA 020 P12 L            | 1st Slide Ferrule (1 of 2pcs).                                     |                                        |
|                 | THE 120 P12 L            | 1st Slide Inner Tubing (1 of 2pcs).                                |                                        |
| 46              | C 037HP KL               | 1st Slide Brace with Plates.                                       |                                        |
| 47              | KO VE 1.V 681BB L        | 1st Slide Crook, large.                                            |                                        |
| 47              | K 12K L                  | Valve Casings Connecting Ferrule (1 of 3pcs).                      |                                        |
| 40              | THA 110 P12 L            | 2nd Slide Outer Tubing (1 of 2pcs).                                |                                        |
| <u>49</u><br>50 | KV 012 L                 | 2nd Slide Outer Tubing (1 of 2pcs).                                |                                        |
| 50              | SN 681BB 2K              | 2nd Slide complete, lacquer.                                       | Outer Tubing to be ordered separately. |
|                 | H 053P L                 |                                                                    | Outer rubing to be ordered separately. |
|                 | OBL 2.V 681BB L          | 2nd Slide Bow Pull Ring with Plate.<br>2nd Slide Bow.              |                                        |
|                 |                          |                                                                    |                                        |
| 510             | HTA 020 P12 L            | 2nd Slide Ferrule (1 of 2pcs).                                     |                                        |
|                 |                          |                                                                    |                                        |