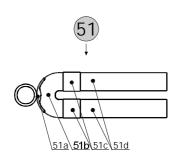

### Parts For V.F.CERVENY BBb Tuba CBB 681-4.

|                 |                          | Parts For V.F.CERVENY BBb Tuba CBB                                 | 681-4.                                 |
|-----------------|--------------------------|--------------------------------------------------------------------|----------------------------------------|
| List            | # Part #                 | Description                                                        | Note                                   |
| 1               | OZV 681BB L              | Bell, engraved with the 'V.F.Cerveny' Logo.                        | For CBB 681-4 models                   |
|                 | OZV 681BB RL             | Bell with Rim, engraved with the 'V.F.Cerveny' Logo.               | For CBB 681-4R models                  |
|                 | 1.DIL 681BB L            | Branch I.                                                          |                                        |
| 2               | 1.DIL 681BB KL           | Branch I complete with Guard, Comb and Connecting Ferrule.         |                                        |
|                 | 2.DIL 681BB L            | Branch II.                                                         |                                        |
| 3               | 2.DIL 681BB KL           | Branch II complete with Guard and Connecting Ferrule.              |                                        |
| 4               | 3.DIL 681BB L            | Branch III.                                                        |                                        |
| 5               | 4.DIL 681BB L            | Branch IV.                                                         |                                        |
| 6               | 5.DIL 681BB L            | Branch V.                                                          |                                        |
| 7               | HACEK 681BB L            | Branch VI (Crook).                                                 |                                        |
| 8               | KAPNA 1.D 681BB L        | Bottom Bend Guard.                                                 |                                        |
| 9               | HREBEN VC ML             | Bottom Bend Guard Comb.                                            |                                        |
| 10              | KAPNA 2.D 681BB L        | Branch II Guard.                                                   |                                        |
| 11              | SK 681BB/1 L             | Connecting Ferrule, Bell - to - Branch I.                          |                                        |
| 12              | SK 681BB/2 L             | Connecting Ferrule, Branch I - to - Branch II.                     |                                        |
| 13              | SK 681BB/3 L             | Connecting Ferrule, Branch II - to - Branch III.                   |                                        |
| 14              | SK 681BB/4 L             | Connecting Ferrule, Branch III - to - Branch IV.                   |                                        |
| 15              | SK 681BB/5 L             | Connecting Ferrule, Branch IV - to - Branch V.                     |                                        |
| 16              | H 077 L                  | Strap Ring with Plate, Branch I.                                   |                                        |
| 17              |                          | Strap Ring with Plate, Bell.                                       |                                        |
| 18              | T 039P L                 | Cardholder Socket.                                                 |                                        |
| 19              |                          | Cardholder Screw, lacquer.                                         |                                        |
| 20              | OPK 05/VC P              | Thumb Ring, lacquer.                                               |                                        |
| 21              | S 654P H                 | Thumb Ring Retaining Nut, lacquer.                                 |                                        |
| 22              | S 655P L                 | Thumb Ring Socket.                                                 |                                        |
| 23              | P 169 L                  | Thumb Ring Socket Plate.                                           |                                        |
| 24              | C 004HP KL               | Brace with Plates, Bell - to - Branch II.                          | Brace Length to be specified.          |
| 25              | C 014HP KL               | Brace with Plates, Branch I - to - Branch III (Bell side).         | Brace Length to be specified.          |
| 26              | C 003HP KL               | Brace with Plates, Branch I - to - Branch III.                     | Brace Length to be specified.          |
| 20              |                          | Brace with Plates, Branch II - to - Branch IV.                     | Brace Length to be specified.          |
|                 |                          | Brace with Plates, Branch II - to - Branch IV (Bell side).         | Brace Length to be specified.          |
| 28              | C 004HP KL               | Brace with Plates, Branch III - to - Branch V (Bell side).         | Brace Length to be specified.          |
| 29              | C 004HP KL               | Brace with Plates, Branch III - to - Branch V (Beit Side).         | Brace Length to be specified.          |
| 30              | C 003HP KL               | Brace with Plates, Branch III - to - 4th Slide Offset Tube, large. | Brace Length to be specified.          |
| 31<br>32        | C 003HP KL               | Brace with Plates, Branch IV - to - 4th Slide Crook, large.        | Brace Length to be specified.          |
| 33              | C 003HP KL<br>C 028HP KL | Brace with Plates, Branch IV - to - 1st Slide.                     | Brace Length to be specified.          |
| 33              | C 028HP KL               | Brace with Plates, Branch V - to - 3rd Slide Offset Tube.          | Brace Length to be specified.          |
|                 | O 369 L                  | Brace without Plates, Branch I - to - Tuning Slide.                | Brace Lengin to be specified.          |
| 35              |                          | · · · · · · · · · · · · · · · · · · ·                              |                                        |
| 36              | P 145 A PR.27 L          | Plate of Brace, Branch I - to - Tuning Slide (1 of 2pcs).          | Outor Tubing to be ordered concretely  |
|                 | LS 681BB K               | BBb Tuning Slide complete, lacquer.                                | Outer Tubing to be ordered separately. |
|                 | OH 09 L                  | BBb Tuning Slide Bow.                                              |                                        |
|                 | C 064HP KL               | BBb Tuning Slide Brace with Plates.                                |                                        |
|                 | HTA 020 P12 L            | BBb Tuning Slide Ferrule (1 of 2pcs).                              |                                        |
|                 | THE 095 P12 L            | BBb Tuning Slide Inner Tubing (1 of 2pcs).                         |                                        |
| 38              | THA 095 P12 L            | BBb Tuning Slide Outer Tubing (1 of 2pcs).                         |                                        |
| 39              | KV 012 L                 | BBb Tuning Slide Outer Tubing Ring (1 of 2pcs).                    |                                        |
| 40              | K 12D L                  | Connecting Ferrule, at the Valve Casing sides (1 of 2pcs).         |                                        |
| 41              | K 12D L                  | Connecting Ferrule, 1st Slide - to - 1st Valve Casing (1 of 2pcs). |                                        |
| 42              |                          | 1st Slide Crook, small.                                            |                                        |
| 43              |                          | 1st Slide Outer Tubing (1 of 2pcs).                                |                                        |
| 44              | KV 012 L                 | 1st Slide Outer Tubing Ring (1 of 2pcs).                           |                                        |
| 45              | SN 681BB 1K              | 1st Slide complete, lacquer.                                       | Outer Tubing to be ordered separately. |
| 45a             |                          | 1st Slide Bow.                                                     | <u> </u>                               |
|                 | HTA 020 P12 L            | 1st Slide Ferrule (1 of 2pcs).                                     |                                        |
|                 | THE 120 P12 L            | 1st Slide Inner Tubing (1 of 2pcs).                                |                                        |
| 46              | C 037HP KL               | 1st Slide Brace with Plates.                                       |                                        |
| 47              | KO VE 1.V 681BB L        | 1st Slide Crook, large.                                            |                                        |
| 47              | K 12K L                  | Valve Casings Connecting Ferrule (1 of 3pcs).                      |                                        |
| 40              | THA 110 P12 L            | 2nd Slide Outer Tubing (1 of 2pcs).                                |                                        |
| <u>49</u><br>50 | KV 012 L                 | 2nd Slide Outer Tubing (1 of 2pcs).                                |                                        |
| 50              | SN 681BB 2K              | 2nd Slide complete, lacquer.                                       | Outer Tubing to be ordered separately. |
|                 | H 053P L                 |                                                                    | Outer rubing to be ordered separately. |
|                 | OBL 2.V 681BB L          | 2nd Slide Bow Pull Ring with Plate.<br>2nd Slide Bow.              |                                        |
|                 |                          |                                                                    |                                        |
| 510             | HTA 020 P12 L            | 2nd Slide Ferrule (1 of 2pcs).                                     |                                        |
|                 |                          |                                                                    |                                        |