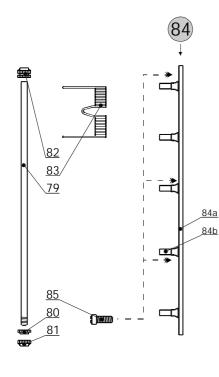

### Parts For V.F.CERVENY BBb Tuba CBB 681-4.

|                 |                          | Parts For V.F.CERVENY BBb Tuba CBB                                 | 681-4.                                 |
|-----------------|--------------------------|--------------------------------------------------------------------|----------------------------------------|
| List            | # Part #                 | Description                                                        | Note                                   |
| 1               | OZV 681BB L              | Bell, engraved with the 'V.F.Cerveny' Logo.                        | For CBB 681-4 models                   |
|                 | OZV 681BB RL             | Bell with Rim, engraved with the 'V.F.Cerveny' Logo.               | For CBB 681-4R models                  |
|                 | 1.DIL 681BB L            | Branch I.                                                          |                                        |
| 2               | 1.DIL 681BB KL           | Branch I complete with Guard, Comb and Connecting Ferrule.         |                                        |
|                 | 2.DIL 681BB L            | Branch II.                                                         |                                        |
| 3               | 2.DIL 681BB KL           | Branch II complete with Guard and Connecting Ferrule.              |                                        |
| 4               | 3.DIL 681BB L            | Branch III.                                                        |                                        |
| 5               | 4.DIL 681BB L            | Branch IV.                                                         |                                        |
| 6               | 5.DIL 681BB L            | Branch V.                                                          |                                        |
| 7               | HACEK 681BB L            | Branch VI (Crook).                                                 |                                        |
| 8               | KAPNA 1.D 681BB L        | Bottom Bend Guard.                                                 |                                        |
| 9               | HREBEN VC ML             | Bottom Bend Guard Comb.                                            |                                        |
| 10              | KAPNA 2.D 681BB L        | Branch II Guard.                                                   |                                        |
| 11              | SK 681BB/1 L             | Connecting Ferrule, Bell - to - Branch I.                          |                                        |
| 12              | SK 681BB/2 L             | Connecting Ferrule, Branch I - to - Branch II.                     |                                        |
| 13              | SK 681BB/3 L             | Connecting Ferrule, Branch II - to - Branch III.                   |                                        |
| 14              | SK 681BB/4 L             | Connecting Ferrule, Branch III - to - Branch IV.                   |                                        |
| 15              | SK 681BB/5 L             | Connecting Ferrule, Branch IV - to - Branch V.                     |                                        |
| 16              | H 077 L                  | Strap Ring with Plate, Branch I.                                   |                                        |
| 17              |                          | Strap Ring with Plate, Bell.                                       |                                        |
| 18              | T 039P L                 | Cardholder Socket.                                                 |                                        |
| 19              |                          | Cardholder Screw, lacquer.                                         |                                        |
| 20              | OPK 05/VC P              | Thumb Ring, lacquer.                                               |                                        |
| 21              | S 654P H                 | Thumb Ring Retaining Nut, lacquer.                                 |                                        |
| 22              | S 655P L                 | Thumb Ring Socket.                                                 |                                        |
| 23              | P 169 L                  | Thumb Ring Socket Plate.                                           |                                        |
| 24              | C 004HP KL               | Brace with Plates, Bell - to - Branch II.                          | Brace Length to be specified.          |
| 25              | C 014HP KL               | Brace with Plates, Branch I - to - Branch III (Bell side).         | Brace Length to be specified.          |
| 26              | C 003HP KL               | Brace with Plates, Branch I - to - Branch III.                     | Brace Length to be specified.          |
| 20              |                          | Brace with Plates, Branch II - to - Branch IV.                     | Brace Length to be specified.          |
|                 |                          | Brace with Plates, Branch II - to - Branch IV (Bell side).         | Brace Length to be specified.          |
| 28              | C 004HP KL               | Brace with Plates, Branch III - to - Branch V (Bell side).         | Brace Length to be specified.          |
| 29              | C 004HP KL               | Brace with Plates, Branch III - to - Branch V (Beit Side).         | Brace Length to be specified.          |
| 30              | C 003HP KL               | Brace with Plates, Branch III - to - 4th Slide Offset Tube, large. | Brace Length to be specified.          |
| 31<br>32        | C 003HP KL               | Brace with Plates, Branch IV - to - 4th Slide Crook, large.        | Brace Length to be specified.          |
| 33              | C 003HP KL<br>C 028HP KL | Brace with Plates, Branch IV - to - 1st Slide.                     | Brace Length to be specified.          |
| 33              | C 028HP KL               | Brace with Plates, Branch V - to - 3rd Slide Offset Tube.          | Brace Length to be specified.          |
|                 | O 369 L                  | Brace without Plates, Branch I - to - Tuning Slide.                | Brace Lengin to be specified.          |
| 35              |                          | · · · · · · · · · · · · · · · · · · ·                              |                                        |
| 36              | P 145 A PR.27 L          | Plate of Brace, Branch I - to - Tuning Slide (1 of 2pcs).          | Outor Tubing to be ordered concretely  |
|                 | LS 681BB K               | BBb Tuning Slide complete, lacquer.                                | Outer Tubing to be ordered separately. |
|                 | OH 09 L                  | BBb Tuning Slide Bow.                                              |                                        |
|                 | C 064HP KL               | BBb Tuning Slide Brace with Plates.                                |                                        |
|                 | HTA 020 P12 L            | BBb Tuning Slide Ferrule (1 of 2pcs).                              |                                        |
|                 | THE 095 P12 L            | BBb Tuning Slide Inner Tubing (1 of 2pcs).                         |                                        |
| 38              | THA 095 P12 L            | BBb Tuning Slide Outer Tubing (1 of 2pcs).                         |                                        |
| 39              | KV 012 L                 | BBb Tuning Slide Outer Tubing Ring (1 of 2pcs).                    |                                        |
| 40              | K 12D L                  | Connecting Ferrule, at the Valve Casing sides (1 of 2pcs).         |                                        |
| 41              | K 12D L                  | Connecting Ferrule, 1st Slide - to - 1st Valve Casing (1 of 2pcs). |                                        |
| 42              |                          | 1st Slide Crook, small.                                            |                                        |
| 43              |                          | 1st Slide Outer Tubing (1 of 2pcs).                                |                                        |
| 44              | KV 012 L                 | 1st Slide Outer Tubing Ring (1 of 2pcs).                           |                                        |
| 45              | SN 681BB 1K              | 1st Slide complete, lacquer.                                       | Outer Tubing to be ordered separately. |
| 45a             |                          | 1st Slide Bow.                                                     | <u> </u>                               |
|                 | HTA 020 P12 L            | 1st Slide Ferrule (1 of 2pcs).                                     |                                        |
|                 | THE 120 P12 L            | 1st Slide Inner Tubing (1 of 2pcs).                                |                                        |
| 46              | C 037HP KL               | 1st Slide Brace with Plates.                                       |                                        |
| 47              | KO VE 1.V 681BB L        | 1st Slide Crook, large.                                            |                                        |
| 47              | K 12K L                  | Valve Casings Connecting Ferrule (1 of 3pcs).                      |                                        |
| 40              | THA 110 P12 L            | 2nd Slide Outer Tubing (1 of 2pcs).                                |                                        |
| <u>49</u><br>50 | KV 012 L                 | 2nd Slide Outer Tubing (1 of 2pcs).                                |                                        |
| 50              | SN 681BB 2K              | 2nd Slide complete, lacquer.                                       | Outer Tubing to be ordered separately. |
|                 | H 053P L                 |                                                                    | Outer rubing to be ordered separately. |
|                 | OBL 2.V 681BB L          | 2nd Slide Bow Pull Ring with Plate.<br>2nd Slide Bow.              |                                        |
|                 |                          |                                                                    |                                        |
| 510             | HTA 020 P12 L            | 2nd Slide Ferrule (1 of 2pcs).                                     |                                        |
|                 |                          |                                                                    |                                        |