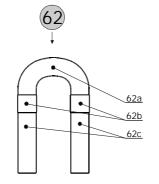

### Parts For V.F.CERVENY BBb Tuba CBB 681-4.

|                 |                          | Parts For V.F.CERVENY BBb Tuba CBB                                 | 681-4.                                 |
|-----------------|--------------------------|--------------------------------------------------------------------|----------------------------------------|
| List            | # Part #                 | Description                                                        | Note                                   |
| 1               | OZV 681BB L              | Bell, engraved with the 'V.F.Cerveny' Logo.                        | For CBB 681-4 models                   |
|                 | OZV 681BB RL             | Bell with Rim, engraved with the 'V.F.Cerveny' Logo.               | For CBB 681-4R models                  |
|                 | 1.DIL 681BB L            | Branch I.                                                          |                                        |
| 2               | 1.DIL 681BB KL           | Branch I complete with Guard, Comb and Connecting Ferrule.         |                                        |
|                 | 2.DIL 681BB L            | Branch II.                                                         |                                        |
| 3               | 2.DIL 681BB KL           | Branch II complete with Guard and Connecting Ferrule.              |                                        |
| 4               | 3.DIL 681BB L            | Branch III.                                                        |                                        |
| 5               | 4.DIL 681BB L            | Branch IV.                                                         |                                        |
| 6               | 5.DIL 681BB L            | Branch V.                                                          |                                        |
| 7               | HACEK 681BB L            | Branch VI (Crook).                                                 |                                        |
| 8               | KAPNA 1.D 681BB L        | Bottom Bend Guard.                                                 |                                        |
| 9               | HREBEN VC ML             | Bottom Bend Guard Comb.                                            |                                        |
| 10              | KAPNA 2.D 681BB L        | Branch II Guard.                                                   |                                        |
| 11              | SK 681BB/1 L             | Connecting Ferrule, Bell - to - Branch I.                          |                                        |
| 12              | SK 681BB/2 L             | Connecting Ferrule, Branch I - to - Branch II.                     |                                        |
| 13              | SK 681BB/3 L             | Connecting Ferrule, Branch II - to - Branch III.                   |                                        |
| 14              | SK 681BB/4 L             | Connecting Ferrule, Branch III - to - Branch IV.                   |                                        |
| 15              | SK 681BB/5 L             | Connecting Ferrule, Branch IV - to - Branch V.                     |                                        |
| 16              | H 077 L                  | Strap Ring with Plate, Branch I.                                   |                                        |
| 17              |                          | Strap Ring with Plate, Bell.                                       |                                        |
| 18              | T 039P L                 | Cardholder Socket.                                                 |                                        |
| 19              |                          | Cardholder Screw, lacquer.                                         |                                        |
| 20              | OPK 05/VC P              | Thumb Ring, lacquer.                                               |                                        |
| 21              | S 654P H                 | Thumb Ring Retaining Nut, lacquer.                                 |                                        |
| 22              | S 655P L                 | Thumb Ring Socket.                                                 |                                        |
| 23              | P 169 L                  | Thumb Ring Socket Plate.                                           |                                        |
| 24              | C 004HP KL               | Brace with Plates, Bell - to - Branch II.                          | Brace Length to be specified.          |
| 25              | C 014HP KL               | Brace with Plates, Branch I - to - Branch III (Bell side).         | Brace Length to be specified.          |
| 26              | C 003HP KL               | Brace with Plates, Branch I - to - Branch III.                     | Brace Length to be specified.          |
| 20              |                          | Brace with Plates, Branch II - to - Branch IV.                     | Brace Length to be specified.          |
|                 |                          | Brace with Plates, Branch II - to - Branch IV (Bell side).         | Brace Length to be specified.          |
| 28              | C 004HP KL               | Brace with Plates, Branch III - to - Branch V (Bell side).         | Brace Length to be specified.          |
| 29              | C 004HP KL               | Brace with Plates, Branch III - to - Branch V (Beit Side).         | Brace Length to be specified.          |
| 30              | C 003HP KL               | Brace with Plates, Branch III - to - 4th Slide Offset Tube, large. | Brace Length to be specified.          |
| 31<br>32        | C 003HP KL               | Brace with Plates, Branch IV - to - 4th Slide Crook, large.        | Brace Length to be specified.          |
| 33              | C 003HP KL<br>C 028HP KL | Brace with Plates, Branch IV - to - 1st Slide.                     | Brace Length to be specified.          |
| 33              | C 028HP KL               | Brace with Plates, Branch V - to - 3rd Slide Offset Tube.          | Brace Length to be specified.          |
|                 | O 369 L                  | Brace without Plates, Branch I - to - Tuning Slide.                | Brace Lengin to be specified.          |
| 35              |                          | · · · · · · · · · · · · · · · · · · ·                              |                                        |
| 36              | P 145 A PR.27 L          | Plate of Brace, Branch I - to - Tuning Slide (1 of 2pcs).          | Outor Tubing to be ordered concretely  |
|                 | LS 681BB K               | BBb Tuning Slide complete, lacquer.                                | Outer Tubing to be ordered separately. |
|                 | OH 09 L                  | BBb Tuning Slide Bow.                                              |                                        |
|                 | C 064HP KL               | BBb Tuning Slide Brace with Plates.                                |                                        |
|                 | HTA 020 P12 L            | BBb Tuning Slide Ferrule (1 of 2pcs).                              |                                        |
|                 | THE 095 P12 L            | BBb Tuning Slide Inner Tubing (1 of 2pcs).                         |                                        |
| 38              | THA 095 P12 L            | BBb Tuning Slide Outer Tubing (1 of 2pcs).                         |                                        |
| 39              | KV 012 L                 | BBb Tuning Slide Outer Tubing Ring (1 of 2pcs).                    |                                        |
| 40              | K 12D L                  | Connecting Ferrule, at the Valve Casing sides (1 of 2pcs).         |                                        |
| 41              | K 12D L                  | Connecting Ferrule, 1st Slide - to - 1st Valve Casing (1 of 2pcs). |                                        |
| 42              |                          | 1st Slide Crook, small.                                            |                                        |
| 43              |                          | 1st Slide Outer Tubing (1 of 2pcs).                                |                                        |
| 44              | KV 012 L                 | 1st Slide Outer Tubing Ring (1 of 2pcs).                           |                                        |
| 45              | SN 681BB 1K              | 1st Slide complete, lacquer.                                       | Outer Tubing to be ordered separately. |
| 45a             |                          | 1st Slide Bow.                                                     | <u> </u>                               |
|                 | HTA 020 P12 L            | 1st Slide Ferrule (1 of 2pcs).                                     |                                        |
|                 | THE 120 P12 L            | 1st Slide Inner Tubing (1 of 2pcs).                                |                                        |
| 46              | C 037HP KL               | 1st Slide Brace with Plates.                                       |                                        |
| 47              | KO VE 1.V 681BB L        | 1st Slide Crook, large.                                            |                                        |
| 47              | K 12K L                  | Valve Casings Connecting Ferrule (1 of 3pcs).                      |                                        |
| 40              | THA 110 P12 L            | 2nd Slide Outer Tubing (1 of 2pcs).                                |                                        |
| <u>49</u><br>50 | KV 012 L                 | 2nd Slide Outer Tubing (1 of 2pcs).                                |                                        |
| 50              | SN 681BB 2K              | 2nd Slide complete, lacquer.                                       | Outer Tubing to be ordered separately. |
|                 | H 053P L                 |                                                                    | Outer rubing to be ordered separately. |
|                 | OBL 2.V 681BB L          | 2nd Slide Bow Pull Ring with Plate.<br>2nd Slide Bow.              |                                        |
|                 |                          |                                                                    |                                        |
| 510             | HTA 020 P12 L            | 2nd Slide Ferrule (1 of 2pcs).                                     |                                        |
|                 |                          |                                                                    |                                        |