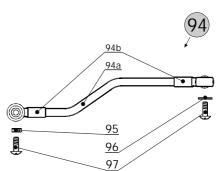

### Parts For V.F.CERVENY BBb Tuba CBB 681-4.

|                 |                          | Parts For V.F.CERVENY BBb Tuba CBB                                 | 681-4.                                 |
|-----------------|--------------------------|--------------------------------------------------------------------|----------------------------------------|
| List            | # Part #                 | Description                                                        | Note                                   |
| 1               | OZV 681BB L              | Bell, engraved with the 'V.F.Cerveny' Logo.                        | For CBB 681-4 models                   |
|                 | OZV 681BB RL             | Bell with Rim, engraved with the 'V.F.Cerveny' Logo.               | For CBB 681-4R models                  |
|                 | 1.DIL 681BB L            | Branch I.                                                          |                                        |
| 2               | 1.DIL 681BB KL           | Branch I complete with Guard, Comb and Connecting Ferrule.         |                                        |
|                 | 2.DIL 681BB L            | Branch II.                                                         |                                        |
| 3               | 2.DIL 681BB KL           | Branch II complete with Guard and Connecting Ferrule.              |                                        |
| 4               | 3.DIL 681BB L            | Branch III.                                                        |                                        |
| 5               | 4.DIL 681BB L            | Branch IV.                                                         |                                        |
| 6               | 5.DIL 681BB L            | Branch V.                                                          |                                        |
| 7               | HACEK 681BB L            | Branch VI (Crook).                                                 |                                        |
| 8               | KAPNA 1.D 681BB L        | Bottom Bend Guard.                                                 |                                        |
| 9               | HREBEN VC ML             | Bottom Bend Guard Comb.                                            |                                        |
| 10              | KAPNA 2.D 681BB L        | Branch II Guard.                                                   |                                        |
| 11              | SK 681BB/1 L             | Connecting Ferrule, Bell - to - Branch I.                          |                                        |
| 12              | SK 681BB/2 L             | Connecting Ferrule, Branch I - to - Branch II.                     |                                        |
| 13              | SK 681BB/3 L             | Connecting Ferrule, Branch II - to - Branch III.                   |                                        |
| 14              | SK 681BB/4 L             | Connecting Ferrule, Branch III - to - Branch IV.                   |                                        |
| 15              | SK 681BB/5 L             | Connecting Ferrule, Branch IV - to - Branch V.                     |                                        |
| 16              | H 077 L                  | Strap Ring with Plate, Branch I.                                   |                                        |
| 17              |                          | Strap Ring with Plate, Bell.                                       |                                        |
| 18              | T 039P L                 | Cardholder Socket.                                                 |                                        |
| 19              |                          | Cardholder Screw, lacquer.                                         |                                        |
| 20              | OPK 05/VC P              | Thumb Ring, lacquer.                                               |                                        |
| 21              | S 654P H                 | Thumb Ring Retaining Nut, lacquer.                                 |                                        |
| 22              | S 655P L                 | Thumb Ring Socket.                                                 |                                        |
| 23              | P 169 L                  | Thumb Ring Socket Plate.                                           |                                        |
| 24              | C 004HP KL               | Brace with Plates, Bell - to - Branch II.                          | Brace Length to be specified.          |
| 25              | C 014HP KL               | Brace with Plates, Branch I - to - Branch III (Bell side).         | Brace Length to be specified.          |
| 26              | C 003HP KL               | Brace with Plates, Branch I - to - Branch III.                     | Brace Length to be specified.          |
| 20              |                          | Brace with Plates, Branch II - to - Branch IV.                     | Brace Length to be specified.          |
|                 |                          | Brace with Plates, Branch II - to - Branch IV (Bell side).         | Brace Length to be specified.          |
| 28              | C 004HP KL               | Brace with Plates, Branch III - to - Branch V (Bell side).         | Brace Length to be specified.          |
| 29              | C 004HP KL               | Brace with Plates, Branch III - to - Branch V (Beit Side).         | Brace Length to be specified.          |
| 30              | C 003HP KL               | Brace with Plates, Branch III - to - 4th Slide Offset Tube, large. | Brace Length to be specified.          |
| 31<br>32        | C 003HP KL               | Brace with Plates, Branch IV - to - 4th Slide Crook, large.        | Brace Length to be specified.          |
| 33              | C 003HP KL<br>C 028HP KL | Brace with Plates, Branch IV - to - 1st Slide.                     | Brace Length to be specified.          |
| 33              | C 028HP KL               | Brace with Plates, Branch V - to - 3rd Slide Offset Tube.          | Brace Length to be specified.          |
|                 | O 369 L                  | Brace without Plates, Branch I - to - Tuning Slide.                | Brace Lengin to be specified.          |
| 35              |                          | · · · · · · · · · · · · · · · · · · ·                              |                                        |
| 36              | P 145 A PR.27 L          | Plate of Brace, Branch I - to - Tuning Slide (1 of 2pcs).          | Outor Tubing to be ordered concretely  |
|                 | LS 681BB K               | BBb Tuning Slide complete, lacquer.                                | Outer Tubing to be ordered separately. |
|                 | OH 09 L                  | BBb Tuning Slide Bow.                                              |                                        |
|                 | C 064HP KL               | BBb Tuning Slide Brace with Plates.                                |                                        |
|                 | HTA 020 P12 L            | BBb Tuning Slide Ferrule (1 of 2pcs).                              |                                        |
|                 | THE 095 P12 L            | BBb Tuning Slide Inner Tubing (1 of 2pcs).                         |                                        |
| 38              | THA 095 P12 L            | BBb Tuning Slide Outer Tubing (1 of 2pcs).                         |                                        |
| 39              | KV 012 L                 | BBb Tuning Slide Outer Tubing Ring (1 of 2pcs).                    |                                        |
| 40              | K 12D L                  | Connecting Ferrule, at the Valve Casing sides (1 of 2pcs).         |                                        |
| 41              | K 12D L                  | Connecting Ferrule, 1st Slide - to - 1st Valve Casing (1 of 2pcs). |                                        |
| 42              |                          | 1st Slide Crook, small.                                            |                                        |
| 43              |                          | 1st Slide Outer Tubing (1 of 2pcs).                                |                                        |
| 44              | KV 012 L                 | 1st Slide Outer Tubing Ring (1 of 2pcs).                           |                                        |
| 45              | SN 681BB 1K              | 1st Slide complete, lacquer.                                       | Outer Tubing to be ordered separately. |
| 45a             |                          | 1st Slide Bow.                                                     | <u> </u>                               |
|                 | HTA 020 P12 L            | 1st Slide Ferrule (1 of 2pcs).                                     |                                        |
|                 | THE 120 P12 L            | 1st Slide Inner Tubing (1 of 2pcs).                                |                                        |
| 46              | C 037HP KL               | 1st Slide Brace with Plates.                                       |                                        |
| 47              | KO VE 1.V 681BB L        | 1st Slide Crook, large.                                            |                                        |
| 47              | K 12K L                  | Valve Casings Connecting Ferrule (1 of 3pcs).                      |                                        |
| 40              | THA 110 P12 L            | 2nd Slide Outer Tubing (1 of 2pcs).                                |                                        |
| <u>49</u><br>50 | KV 012 L                 | 2nd Slide Outer Tubing (1 of 2pcs).                                |                                        |
| 50              | SN 681BB 2K              | 2nd Slide complete, lacquer.                                       | Outer Tubing to be ordered separately. |
|                 | H 053P L                 |                                                                    | Outer rubing to be ordered separately. |
|                 | OBL 2.V 681BB L          | 2nd Slide Bow Pull Ring with Plate.<br>2nd Slide Bow.              |                                        |
|                 |                          |                                                                    |                                        |
| 510             | HTA 020 P12 L            | 2nd Slide Ferrule (1 of 2pcs).                                     |                                        |
|                 |                          |                                                                    |                                        |