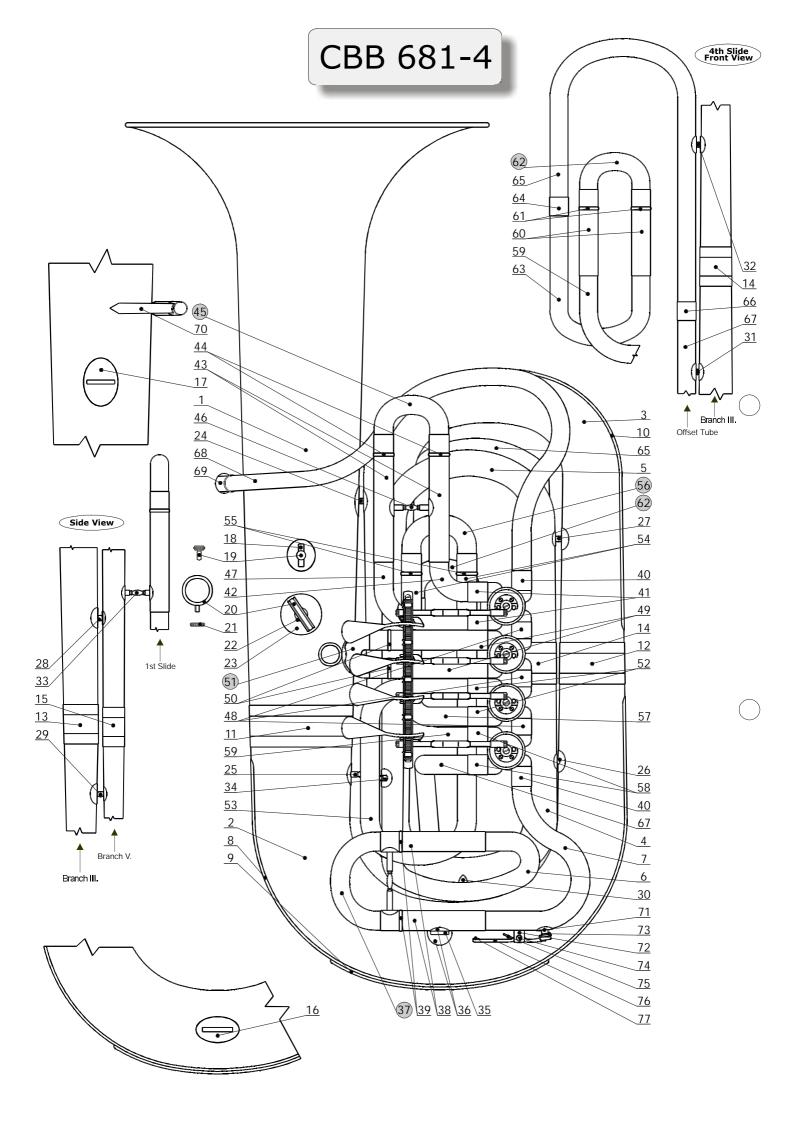

# CBB 681-4

### Parts For V.F.CERVENY BBb Tuba CBB 681-4.

|                 |                          | Parts For V.F.CERVENY BBb Tuba CBB                                 | 681-4.                                 |
|-----------------|--------------------------|--------------------------------------------------------------------|----------------------------------------|
| List            | # Part #                 | Description                                                        | Note                                   |
| 1               | OZV 681BB L              | Bell, engraved with the 'V.F.Cerveny' Logo.                        | For CBB 681-4 models                   |
|                 | OZV 681BB RL             | Bell with Rim, engraved with the 'V.F.Cerveny' Logo.               | For CBB 681-4R models                  |
|                 | 1.DIL 681BB L            | Branch I.                                                          |                                        |
| 2               | 1.DIL 681BB KL           | Branch I complete with Guard, Comb and Connecting Ferrule.         |                                        |
|                 | 2.DIL 681BB L            | Branch II.                                                         |                                        |
| 3               | 2.DIL 681BB KL           | Branch II complete with Guard and Connecting Ferrule.              |                                        |
| 4               | 3.DIL 681BB L            | Branch III.                                                        |                                        |
| 5               | 4.DIL 681BB L            | Branch IV.                                                         |                                        |
| 6               | 5.DIL 681BB L            | Branch V.                                                          |                                        |
| 7               | HACEK 681BB L            | Branch VI (Crook).                                                 |                                        |
| 8               | KAPNA 1.D 681BB L        | Bottom Bend Guard.                                                 |                                        |
| 9               | HREBEN VC ML             | Bottom Bend Guard Comb.                                            |                                        |
| 10              | KAPNA 2.D 681BB L        | Branch II Guard.                                                   |                                        |
| 11              | SK 681BB/1 L             | Connecting Ferrule, Bell - to - Branch I.                          |                                        |
| 12              | SK 681BB/2 L             | Connecting Ferrule, Branch I - to - Branch II.                     |                                        |
| 13              | SK 681BB/3 L             | Connecting Ferrule, Branch II - to - Branch III.                   |                                        |
| 14              | SK 681BB/4 L             | Connecting Ferrule, Branch III - to - Branch IV.                   |                                        |
| 15              | SK 681BB/5 L             | Connecting Ferrule, Branch IV - to - Branch V.                     |                                        |
| 16              | H 077 L                  | Strap Ring with Plate, Branch I.                                   |                                        |
| 17              |                          | Strap Ring with Plate, Bell.                                       |                                        |
| 18              | T 039P L                 | Cardholder Socket.                                                 |                                        |
| 19              |                          | Cardholder Screw, lacquer.                                         |                                        |
| 20              | OPK 05/VC P              | Thumb Ring, lacquer.                                               |                                        |
| 21              | S 654P H                 | Thumb Ring Retaining Nut, lacquer.                                 |                                        |
| 22              | S 655P L                 | Thumb Ring Socket.                                                 |                                        |
| 23              | P 169 L                  | Thumb Ring Socket Plate.                                           |                                        |
| 24              | C 004HP KL               | Brace with Plates, Bell - to - Branch II.                          | Brace Length to be specified.          |
| 25              | C 014HP KL               | Brace with Plates, Branch I - to - Branch III (Bell side).         | Brace Length to be specified.          |
| 26              | C 003HP KL               | Brace with Plates, Branch I - to - Branch III.                     | Brace Length to be specified.          |
| 20              |                          | Brace with Plates, Branch II - to - Branch IV.                     | Brace Length to be specified.          |
|                 |                          | Brace with Plates, Branch II - to - Branch IV (Bell side).         | Brace Length to be specified.          |
| 28              | C 004HP KL               | Brace with Plates, Branch III - to - Branch V (Bell side).         | Brace Length to be specified.          |
| 29              | C 004HP KL               | Brace with Plates, Branch III - to - Branch V (Beit Side).         | Brace Length to be specified.          |
| 30              | C 003HP KL               | Brace with Plates, Branch III - to - 4th Slide Offset Tube, large. | Brace Length to be specified.          |
| 31<br>32        | C 003HP KL               | Brace with Plates, Branch IV - to - 4th Slide Crook, large.        | Brace Length to be specified.          |
| 33              | C 003HP KL<br>C 028HP KL | Brace with Plates, Branch IV - to - 1st Slide.                     | Brace Length to be specified.          |
| 33              | C 028HP KL               | Brace with Plates, Branch V - to - 3rd Slide Offset Tube.          | Brace Length to be specified.          |
|                 | O 369 L                  | Brace without Plates, Branch I - to - Tuning Slide.                | Brace Lengin to be specified.          |
| 35              |                          | · · · · · · · · · · · · · · · · · · ·                              |                                        |
| 36              | P 145 A PR.27 L          | Plate of Brace, Branch I - to - Tuning Slide (1 of 2pcs).          | Outor Tubing to be ordered concretely  |
|                 | LS 681BB K               | BBb Tuning Slide complete, lacquer.                                | Outer Tubing to be ordered separately. |
|                 | OH 09 L                  | BBb Tuning Slide Bow.                                              |                                        |
|                 | C 064HP KL               | BBb Tuning Slide Brace with Plates.                                |                                        |
|                 | HTA 020 P12 L            | BBb Tuning Slide Ferrule (1 of 2pcs).                              |                                        |
|                 | THE 095 P12 L            | BBb Tuning Slide Inner Tubing (1 of 2pcs).                         |                                        |
| 38              | THA 095 P12 L            | BBb Tuning Slide Outer Tubing (1 of 2pcs).                         |                                        |
| 39              | KV 012 L                 | BBb Tuning Slide Outer Tubing Ring (1 of 2pcs).                    |                                        |
| 40              | K 12D L                  | Connecting Ferrule, at the Valve Casing sides (1 of 2pcs).         |                                        |
| 41              | K 12D L                  | Connecting Ferrule, 1st Slide - to - 1st Valve Casing (1 of 2pcs). |                                        |
| 42              |                          | 1st Slide Crook, small.                                            |                                        |
| 43              |                          | 1st Slide Outer Tubing (1 of 2pcs).                                |                                        |
| 44              | KV 012 L                 | 1st Slide Outer Tubing Ring (1 of 2pcs).                           |                                        |
| 45              | SN 681BB 1K              | 1st Slide complete, lacquer.                                       | Outer Tubing to be ordered separately. |
| 45a             |                          | 1st Slide Bow.                                                     | <u> </u>                               |
|                 | HTA 020 P12 L            | 1st Slide Ferrule (1 of 2pcs).                                     |                                        |
|                 | THE 120 P12 L            | 1st Slide Inner Tubing (1 of 2pcs).                                |                                        |
| 46              | C 037HP KL               | 1st Slide Brace with Plates.                                       |                                        |
| 47              | KO VE 1.V 681BB L        | 1st Slide Crook, large.                                            |                                        |
| 47              | K 12K L                  | Valve Casings Connecting Ferrule (1 of 3pcs).                      |                                        |
| 40              | THA 110 P12 L            | 2nd Slide Outer Tubing (1 of 2pcs).                                |                                        |
| <u>49</u><br>50 | KV 012 L                 | 2nd Slide Outer Tubing (1 of 2pcs).                                |                                        |
| 50              | SN 681BB 2K              | 2nd Slide complete, lacquer.                                       | Outer Tubing to be ordered separately. |
|                 | H 053P L                 |                                                                    | Outer rubing to be ordered separately. |
|                 | OBL 2.V 681BB L          | 2nd Slide Bow Pull Ring with Plate.<br>2nd Slide Bow.              |                                        |
|                 |                          |                                                                    |                                        |
| 510             | HTA 020 P12 L            | 2nd Slide Ferrule (1 of 2pcs).                                     |                                        |
|                 |                          |                                                                    |                                        |